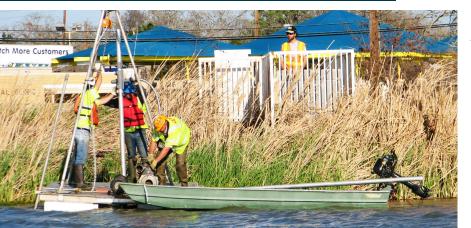

#### **GEOPHYSICAL**

- Concrete Surveys
- Cultural Site Surveys • Electromagnetic (EM) 31 / 38
- Surveys
- Infrared Thermal Imaging
- Ground Penetrating Radar (GPR) Surveys
- Resistivity Surveys
- Pulser™ Subsurface Stratigraphic Mapping
- Underground Storage Tank (UST) Surveys
- Utility Locating
- Vacuum Excavation